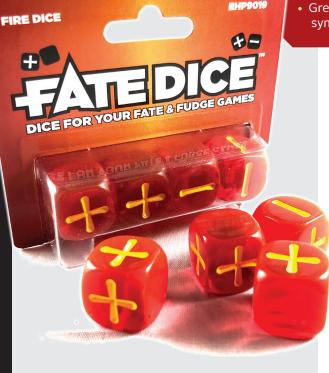

#### **Dice Accessory**

**ISBN** 978-1-61317-140-0

**MSRP** \$6.00

**Format** 1 oz. package of

4 dice suitable for hanging or standing display

**Product#** EHP9019 **Release** Dec 4 2017

#### **Selling Points**

- Smart hang tag or stand-up packaging. Display how you'd like!
- Fun, thematic set that can fit in with the hottest campaigns
- A single, affordable set of Fate dice combined with Fate Accelerated, the entry point to try the game is \$11 MSRP
- An exciting, vibrant color combination—translucent red dice with yellow ink—never seen before in Fudge dice
- Great heft with properly aligned symbols

### **FATE DICE: FIRE DICE**

Four translucent red dice with yellow ink, inspired by fire and flame.

Add color and excitement to your Fate and Fudge dice with Fate Dice™! Fate Dice™ are a premium line of Fudge Dice. This package contains a set of four 16mm Fudge Dice. We've gotten right down to the details and rethought everything about Fudge Dice. We've made the symbols larger and wider, so they're easier to read. We've given the symbols more personality than before, with rounded, flared ends and a gentle curve expressed throughout the stroke. We're using materials and color combinations that have never been on the market for Fudge Dice.

For sale in game stores everywhere, we've designed the packaging to stand upright on its own, lay flat, or hang from a hook for an ideal range of display options.

When it comes right down to it, these are dice that you can display proudly alongside all the other fancy dice in your collection (we know you have one) giving your Fate and Fudge games an extra dose of style. Top to bottom, these are Fudge Dice reimagined—Fate Dice<sup>TM</sup>!